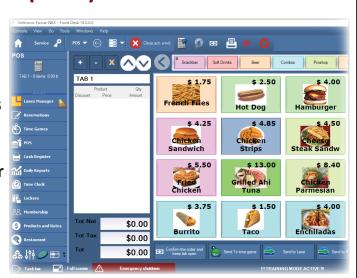

# Focus-NEX: Complete Front Desk and Office Management System

#### **Focus-NEX Front Desk**

Focus-NEX Front Desk and Office System brings you the most complete management system available! Packed with features, Focus-NEX not only brings lane management and cash control at the front desk, but so much more!