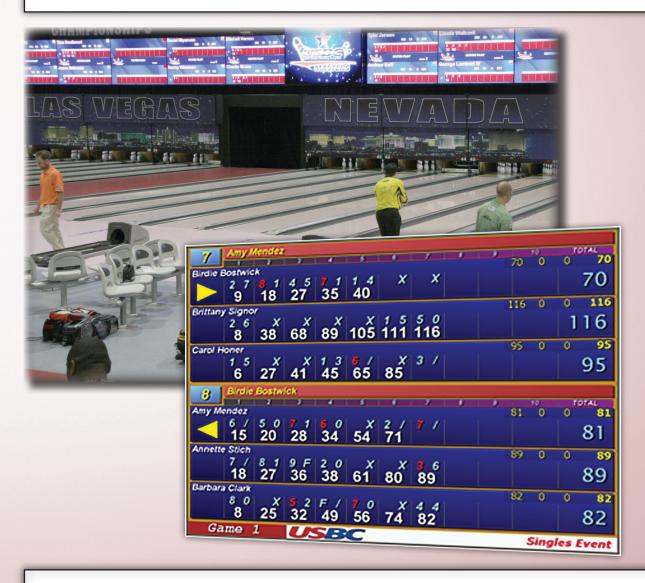

## When the USBC went shopping for a professional scoring system in 2008, they selected... Steltronic Focus!

From 2009 through 2015, the Steltronic Focus-NEX scoring system was in use at the USBC Women's Championship tournaments in the big cities of Las Vegas, Reno, El Paso, and Syracuse.

For each of these years, the Steltronic developers worked on extra requirements from the USBC Information Technology (IT)

department. The result was many successful squads of bowling during the tournaments, with all of the scores being displayed on the world's largest portable electronic displays and also displayed at the National Bowling Stadium in Reno Nevada.