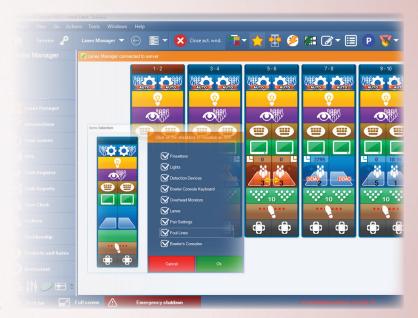

#### **Lanes Manager**

#### **Focus-NEX Modules and Features**

- Lanes Manager
- POS (point-of-Sale)
- Customized Reporting
- Built-in Tournament and League Control
- Bowling League Secretary Interfaces
- Awards and Special Games
- Time Game Control (billiards, darts, mini golf, etc.) with lighting controls
- Laser Tag
- Membership management and Frequent Bowler Database
- Customized Gift Cards with barcode, fingerprint, or magnetic strip
- Inventory Control
- Integrated Credit Card Handling
- Restaurant Module
- Hierarchial and Custom-Level Security

- Waiting List Management
- Bookings and Reservations Management with Online Reservations and Payments
- Digital Signage with custom menus, advertisements, movie clips and presentations
- Time Clock and Employee
   Management with fingerprint reader, magnetic card or barcode
- QuickBooks Interfacing
- Photo Strike Reserve-a-Lane Kiosks
- Handheld Mobile Ordering
- Stand-Alone Mode
- Advertising Manager
- Pouring System Interfacing with Berg & Azbar
- Ticket Redemption Interfacing
- Virtual Points Management
- Micros/Embed/Intercard/Ideal Cashless Modules