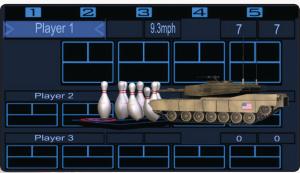

#### **Vision-NEX**: Patented 3-D Automatic Bowling Scoring

Our Vision-NEX lane computers bring your scoring grids to life!

Steltronic features the only Patented 3-D Scoring Grids with High Definition Interactive Graphics in the industry.

#### Patented 3-D Animated Scoring

- Selectable Animation Modes
- Interactive 3-D Graphics
- Easiest-to-Read Scoring Grids
- High Definition Graphics
- Special Games Mode
- On-Screen Advertising
- Reliable, Highest Quality Hardware
- Stand-Alone Mode
- Interactive Games Mode
- Ten pin, Five pin, Duck Pin, Candle Pin, and more than 34 worldwide pinsetters interfaced
- Practice Bowling Mode

#### Patented 3-D Animated Scoring

Our Vision-NEX Lane Computers interface with high definition HDMI flat panel monitors delivers High Definition Animated graphics to your center! Our Patented 3-D Animated Scoring graphics are exclusive to Steltronic... You've got to see them to believe it!

#### **Crisp & Clear Scoring Grids**

Nothing makes a bigger statement than 3-D Animated Interactive Graphics - all in true HD!

Featuring easy to read graphics, everyone from kids to open players to league bowlers will love the look of our high definition scoring grids. Vision-NEX also features movies, interactive clips, scrolling

Vision-NEX brings bowling scoring grids to life! You've truly got to see it to believe it!