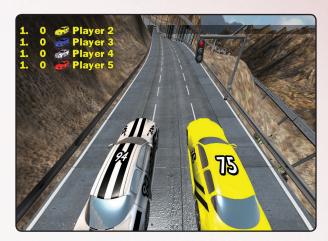

#### **On-Screen Games**

- Gran Prix Racing Game
- Lucky Strike
- Best Closures
- Poker