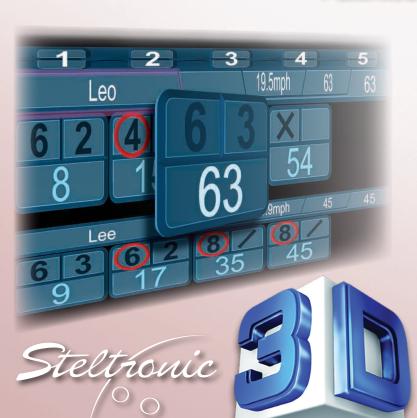

#### **Vision-NEX**: Patented 3-D Automatic Bowling Scoring

Our Vision-NEX lane computers bring your scoring grids to life!

Steltronic features the only Patented 3-D Scoring Grids with High Definition Interactive Graphics in the industry.

#### Patented 3-D Animated Scoring

- Selectable Animation Modes
- Interactive 3-D Graphics
- Easiest-to-Read Scoring Grids
- High Definition Graphics
- Special Games Mode
- On-Screen Advertising
- Reliable, Highest Quality Hardware
- Stand-Alone Mode
- Interactive Games Mode
- Ten pin, Five pin, Duck Pin, Candle Pin, and more than 34 worldwide pinsetters interfaced
- Practice Bowling Mode

#### **Crisp & Clear Scoring Grids**

Nothing makes a bigger statement than 3-D Animated Interactive Graphics - all in true HD!

Featuring easy to read graphics, everyone from kids to open players to league bowlers will love the look of our high definition scoring grids. Vision-NEX also features movies, interactive clips, scrolling

Vision-NEX brings bowling scoring grids to life! You've truly got to see it to believe it!