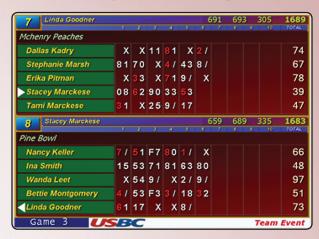

#### **USBC-Style Scoring Grids**

- Create your own look, or use templates based on the USBC Open Tournament grid styles
- Great for league and tournaments!

#### **Crisp & Clear Scoring Grids**

Nothing makes a bigger statement than 3-D Animated Interactive Graphics - all in true HD!

Featuring easy to read graphics, everyone from kids to open players to league bowlers will love the look of our high definition scoring grids. Vision-NEX also features movies, interactive clips, scrolling

Vision-NEX brings bowling scoring grids to life! You've truly got to see it to believe it!