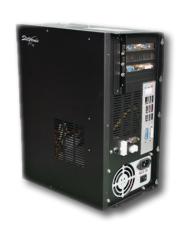

#### **Vision Lane Computer (VLC)**

The Vision Lane Computer (VLC) is the heart of our scoring system utilizing the highest quality components. Each pair of lanes consists of one VLC, one API, one Pin Cam, and one or two QWERTY Keypads. This system is networked to our Focus-NEX Front Desk and Office System.