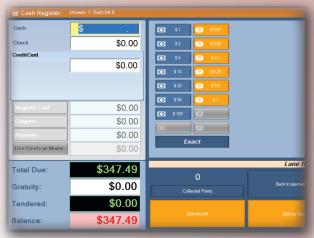

#### Point of Sale (POS) Module

Focus-NEX Features a complete Point of Sale Module... No need to purchase other computer systems for your restaurant, pro shop, bar, or retail areas!

- Easy-to-use, configurable buttons with item photos
- Create packages with one price
- Print order receipts to any printer
- Inventory and reordering control
- Create, add and close orders and tabs easily
- Complete Restaurant Module